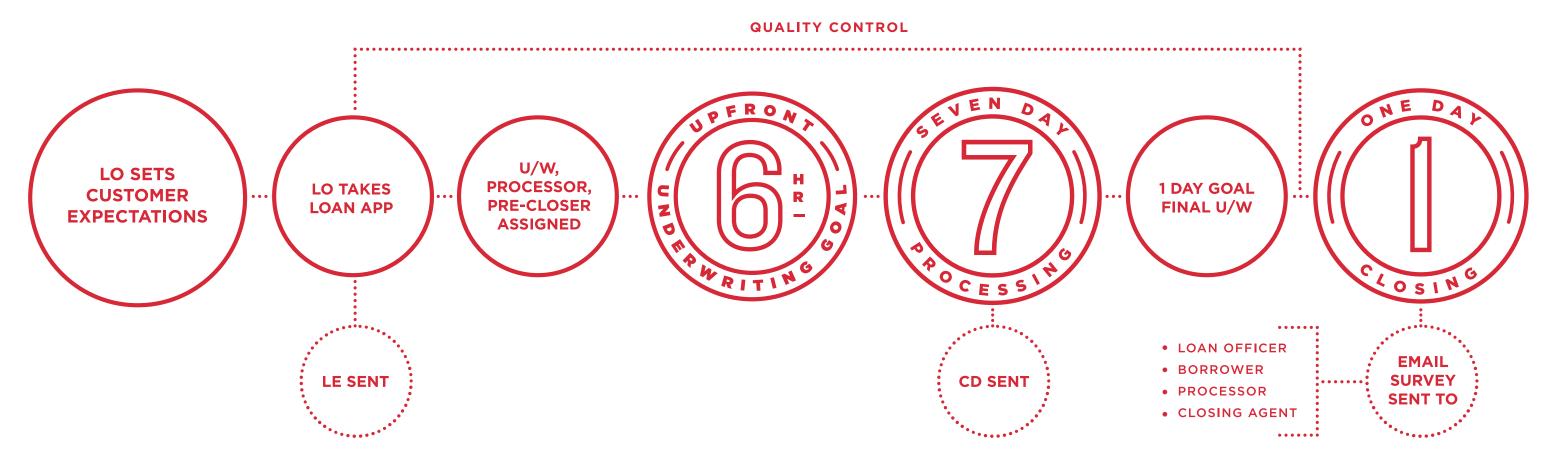

## THE PROCESS

#### **AUTOMATED EMAIL SENT**

- TITLE COMPANY GRADES CLOSER
- LOAN OFFICER GRADES PROCESSOR
- CLIENT GRADES LOAN OFFICER

While it is Movement Mortgage's goal to provide underwriting results within six hours of receiving an application and process loans in seven days and one day closing, extenuating circumstances may cause delays outside of this window. | Movement Mortgage, LLC supports Equal Housing Opportunity. NMLS ID #39179 (www.nmlsconsumeraccess.org) | 877-314-1499. Movement Mortgage, LLC is licensed by AL # 21022, AK # AK39179, AZ # 0918544, AR # 105002, "CA Department of Business Oversight under the California Residential Mortgage Lending Act" # 4131054, "CO Regulated by Division of Real Estate", CT # ML-39179, DE # 012644, DC # MLB39179, FL # MLD200 & MLD1360, GA # 23002, ID # MBL-8027 & RRL-9397, "Illinois Residential Mortgage Licensee" # MB.6760898, IN # 18121, IA # 2013-0023 & 88883410, "Kansas Licensed Mortgage Company" # SL.0026458, KY # MC85066, LA, ME # 39179, MD # 19094, MA Banker & Lender # MC39179, MI # FR0018717 & SR0020189 MN # MN-MO-39179, "Mississippi Dept of Banking and Consumer Finance" # 39179, MO # 14-2096, NE, NV # 3402 & 3401, Licensed by the New Hampshire Banking Department 20985-MB, "Licensed by the N.J. Department of Banking and Insurance", NM, "Licensed Mortgage Banker-NYS Banking Dept" #B500997, NC # L-142670, ND # MB102519, OH # SM.501922.000 & MB.804187.000, OK # ML002646, OR # ML-5081, PA # 34374, Rhode Island Licensed Lender, Broker and Servicer 20153194LL & 20153195LB & 20153196LS, SC # MLS-39179, SD # ML.05007, TN # 112748, TX, UT # 7773921, VT # 6862 & 39179-1, VA # MC-5112, WA # CL-39179, WV # MB-32019 & ML-32020, WI # 39179BA & 39179BA & 39179BA & 39179BR. Interest rates and products are subject to change without notice and may or may not be available at the time of loan commitment or lock-in. Borrowers must qualify at closing for all benefits. "Movement Mortgage" is a registered trademark of the Movement Mortgage, LLC, a Delaware limited liability company. 8024 Calvin Hall Rd, Indian Land, SC 29707. PID 2118 | The above content was accurate as of 08/16